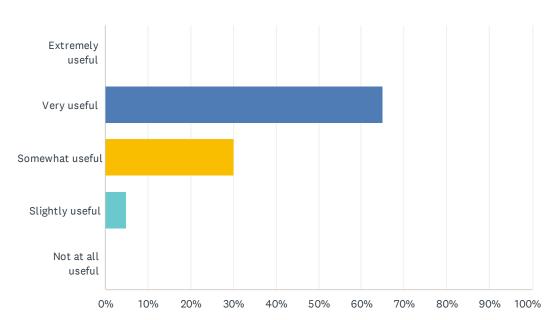

### Q6 How useful was the information in the supervisors' sessions?

| ANSWER CHOICES    | RESPONSES |    |
|-------------------|-----------|----|
| Extremely useful  | 0.00%     | 0  |
| Very useful       | 65.00%    | 13 |
| Somewhat useful   | 30.00%    | 6  |
| Slightly useful   | 5.00%     | 1  |
| Not at all useful | 0.00%     | 0  |
| TOTAL             |           | 20 |