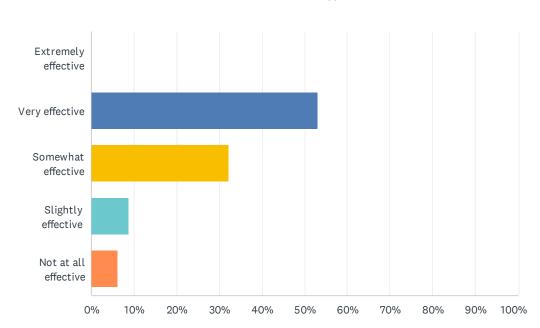

### Q2 How effective was the format of the event?

| ANSWER CHOICES       | RESPONSES |    |
|----------------------|-----------|----|
| Extremely effective  | 0.00%     | 0  |
| Very effective       | 53.09%    | 43 |
| Somewhat effective   | 32.10%    | 26 |
| Slightly effective   | 8.64%     | 7  |
| Not at all effective | 6.17%     | 5  |
| TOTAL                |           | 81 |