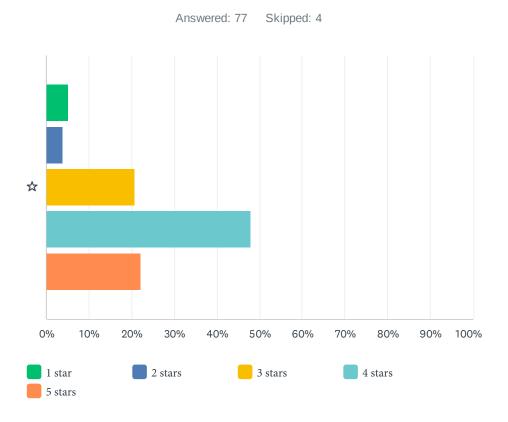

# Q10 Overall, how would you rate the event?

|   | 1 star     | 2 stars    | 3 stars      | 4 stars      | 5 stars      | TOTAL | WEIGHTED AVERAGE |
|---|------------|------------|--------------|--------------|--------------|-------|------------------|
| ☆ | 5.19%<br>4 | 3.90%<br>3 | 20.78%<br>16 | 48.05%<br>37 | 22.08%<br>17 | 77    | 3.78             |