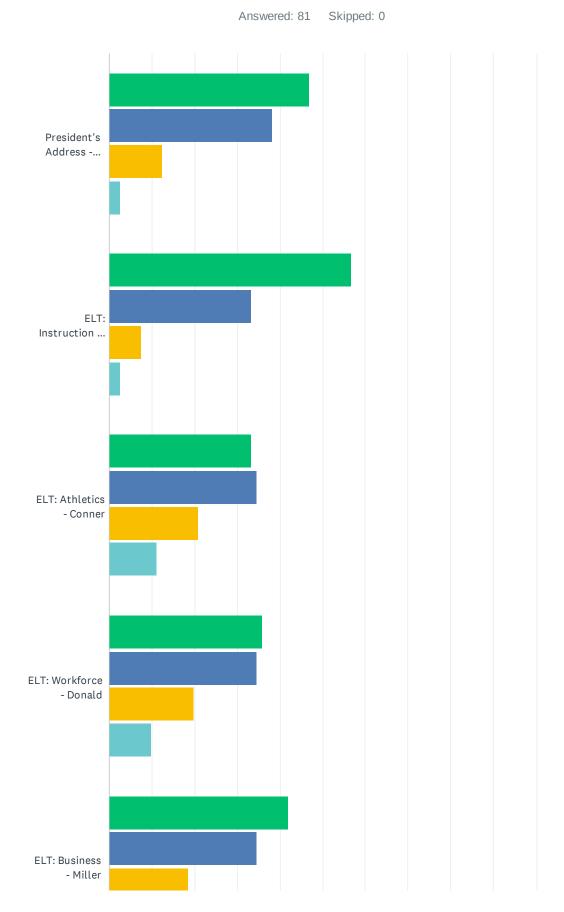

### Q4 Please rate the usefulness of information in these sessions:

|                                            | VERY<br>USEFUL | SOMEWHAT<br>USEFUL | SLIGHTLY<br>USEFUL | NOT AT ALL<br>USEFUL | TOTAL |
|--------------------------------------------|----------------|--------------------|--------------------|----------------------|-------|
| President's Address - Jackson              | 46.91%<br>38   | 38.27%<br>31       | 12.35%<br>10       | 2.47%<br>2           | 81    |
| ELT: Instruction - Webster                 | 56.79%<br>46   | 33.33%<br>27       | 7.41%<br>6         | 2.47%                | 81    |
| ELT: Athletics - Conner                    | 33.33%<br>27   | 34.57%<br>28       | 20.99%<br>17       | 11.11%<br>9          | 81    |
| ELT: Workforce - Donald                    | 35.80%<br>29   | 34.57%<br>28       | 19.75%<br>16       | 9.88%                | 81    |
| ELT: Business - Miller                     | 41.98%<br>34   | 34.57%<br>28       | 18.52%<br>15       | 4.94%<br>4           | 81    |
| ELT: Admin & Student Services -<br>Jones   | 43.21%<br>35   | 29.63%<br>24       | 20.99%<br>17       | 6.17%<br>5           | 81    |
| ELT: Enrollment & Effectiveness -<br>Cloyd | 49.38%<br>40   | 34.57%<br>28       | 14.81%<br>12       | 1.23%                | 81    |
| Guest Speaker's Address - Walters          | 53.09%<br>43   | 25.93%<br>21       | 11.11%             | 9.88%                | 81    |