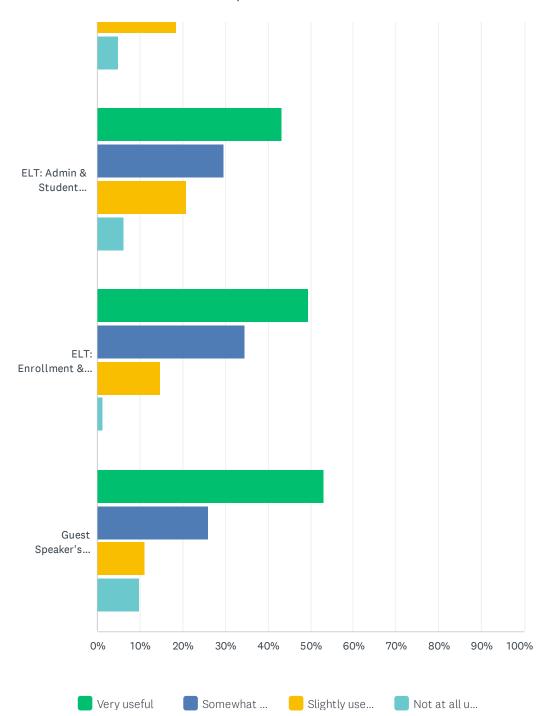

### Q4 Please rate the usefulness of information in these sessions:

|                                            | VERY<br>USEFUL | SOMEWHAT<br>USEFUL | SLIGHTLY<br>USEFUL | NOT AT ALL<br>USEFUL | TOTAL |
|--------------------------------------------|----------------|--------------------|--------------------|----------------------|-------|
| President's Address - Jackson              | 46.91%<br>38   | 38.27%<br>31       | 12.35%<br>10       | 2.47%<br>2           | 81    |
| ELT: Instruction - Webster                 | 56.79%<br>46   | 33.33%<br>27       | 7.41%<br>6         | 2.47%                | 81    |
| ELT: Athletics - Conner                    | 33.33%<br>27   | 34.57%<br>28       | 20.99%<br>17       | 11.11%<br>9          | 81    |
| ELT: Workforce - Donald                    | 35.80%<br>29   | 34.57%<br>28       | 19.75%<br>16       | 9.88%                | 81    |
| ELT: Business - Miller                     | 41.98%<br>34   | 34.57%<br>28       | 18.52%<br>15       | 4.94%<br>4           | 81    |
| ELT: Admin & Student Services -<br>Jones   | 43.21%<br>35   | 29.63%<br>24       | 20.99%<br>17       | 6.17%<br>5           | 81    |
| ELT: Enrollment & Effectiveness -<br>Cloyd | 49.38%<br>40   | 34.57%<br>28       | 14.81%<br>12       | 1.23%                | 81    |
| Guest Speaker's Address - Walters          | 53.09%<br>43   | 25.93%<br>21       | 11.11%             | 9.88%                | 81    |