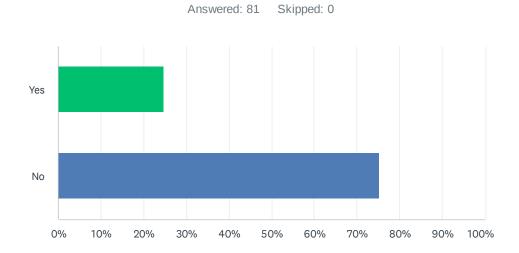

## Q5 After the general session, did you attend the supervisors' training?

| ANSWER CHOICES | RESPONSES |    |
|----------------|-----------|----|
| Yes            | 24.69%    | 20 |
| No             | 75.31%    | 61 |
| TOTAL          |           | 81 |