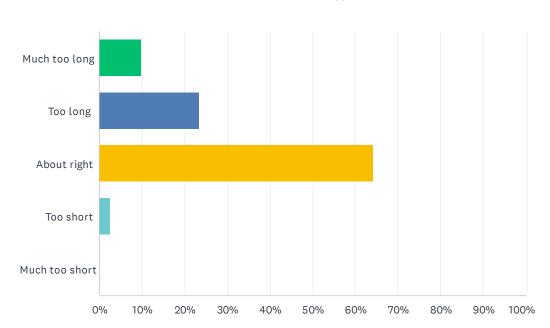

### Q3 Was the event length too long, too short or about right?

| ANSWER CHOICES | RESPONSES |    |
|----------------|-----------|----|
| Much too long  | 9.88%     | 8  |
| Too long       | 23.46%    | 19 |
| About right    | 64.20%    | 52 |
| Too short      | 2.47%     | 2  |
| Much too short | 0.00%     | 0  |
| TOTAL          |           | 81 |