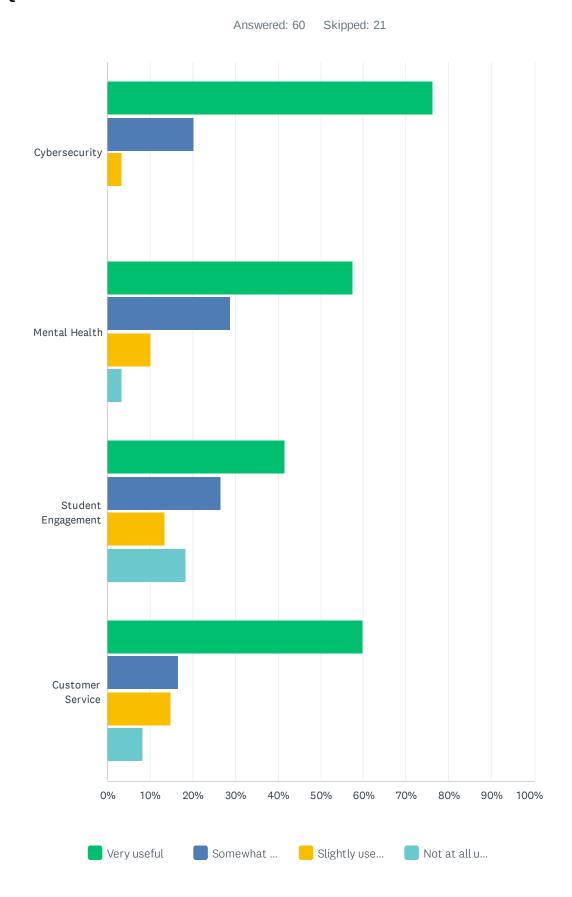

### Q7 Please rate the usefulness of information in these sessions:

|                    | VERY USEFUL  | SOMEWHAT USEFUL | SLIGHTLY USEFUL | NOT AT ALL USEFUL | TOTAL |
|--------------------|--------------|-----------------|-----------------|-------------------|-------|
| Cybersecurity      | 76.27%<br>45 | 20.34%<br>12    | 3.39%<br>2      | 0.00%             | 59    |
| Mental Health      | 57.63%<br>34 | 28.81%<br>17    | 10.17%<br>6     | 3.39%             | 59    |
| Student Engagement | 41.67%<br>25 | 26.67%<br>16    | 13.33%<br>8     | 18.33%<br>11      | 60    |
| Customer Service   | 60.00%<br>36 | 16.67%<br>10    | 15.00%<br>9     | 8.33%<br>5        | 60    |